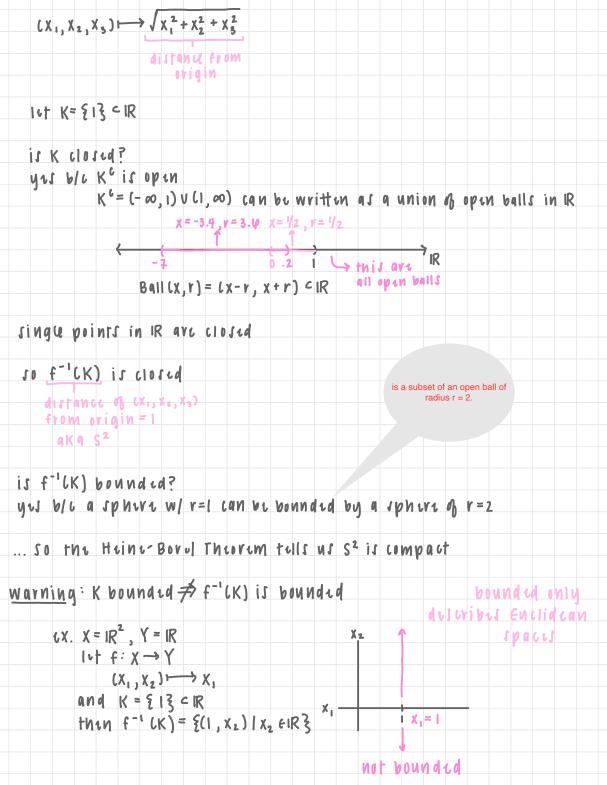

| ~            |              | $\sim$ | ~      |     | **  | ~        | 7      |            |          |               |     |            |                     |          |            |            |            |        |      |     |          |    |           |            |             |        |         |      |     |          |    |     |                                         |          |                         |            |      |          |          |     |                |     |    |
|--------------|--------------|--------|--------|-----|-----|----------|--------|------------|----------|---------------|-----|------------|---------------------|----------|------------|------------|------------|--------|------|-----|----------|----|-----------|------------|-------------|--------|---------|------|-----|----------|----|-----|-----------------------------------------|----------|-------------------------|------------|------|----------|----------|-----|----------------|-----|----|
| dif          | <u>n</u> :   | a      | t      | 0   | 00  | 10       | 9      | i          | C        | a l           | J   | r p        | q                   | 6 1      | L          | χ          | i          | J      | C    | q   |          | cd |           | C 0        | W           | np     | q       | c t  | •   | if       | (  | S V | ١r                                      | ·V       |                         | C 0        | V    | iY       | -        | ሳ   | Х              |     |    |
|              |              |        | d n    |     |     |          |        |            |          |               |     |            |                     |          |            |            |            |        |      |     |          |    |           |            |             |        |         |      |     |          |    |     |                                         | •        | ,                       |            |      |          |          | v   |                |     |    |
|              |              |        |        |     |     |          |        |            |          |               |     |            |                     |          |            |            |            |        |      |     |          |    |           |            |             |        |         |      |     |          |    |     |                                         |          |                         |            |      |          |          |     |                |     |    |
| Ĺ            | n o          | ti     | f      | X   | 0   | d        | m      | it         | -1       | Q             | f   | 11         | ni                  | t        | 6          | J          | u b        | C      | D V  | 11  | ſ,       | ł  | V1        | <b>.</b> Y | y           | l      | 0 \     | 11   | r   | N        | 11 | d   | ſ                                       | to       | ) (                     | d          | N    | ni       | t        | 01  | 11)            |     |    |
|              |              |        |        |     |     |          | _      |            |          |               | _   |            |                     |          |            |            | >          |        |      |     |          |    |           |            |             |        |         |      |     |          |    |     |                                         |          |                         | <b>a</b> . | 1    | <u>c</u> | IR       | 4   |                |     |    |
| thm          |              | . H    | 6      |     | 1   | -        | 3 (    | ۷ (<br>۸   | 1        | 1             |     | И·<br>1    | <b>(</b> )<br>; ; ; | V        | 1          | M          |            |        |      | Þ   | : c      |    |           |            |             |        |         | . 4  | : ( | •        | Λ  |     | •                                       |          | 83                      |            |      | V        | 5 1      |     |                |     |    |
|              | 0            |        | N      | 0.  | 10  | - 61     | L      | A          |          |               | K   |            |                     |          | ,0         | W          | 1 p        | a      | 6    | 5   | T<br>r + |    | 4 V<br>10 |            |             |        |         | y    | 11  | L        | 7  |     | 1                                       | <u>L</u> | 0                       | 11         | ,0   | د ا      | 2        | 00  | <b>N</b> N     | 19  | ાવ |
|              |              |        |        |     |     |          |        | 4          | И        | 1.4           | . d | L I        | ł                   | ,<br>.0  | 6          | 1,         | 6          | 2      |      |     |          | 4  |           | 0          |             | ч<br>а | c A     |      |     |          | if |     | C                                       | i.       | f 0                     | 0          | ٤N   | 1        |          |     |                |     |    |
|              |              |        |        |     |     |          | •      | •          | t        |               | 1   |            |                     | i        | . 0        | Ĵ          | J          | b      | a    | 6 1 |          |    | ľ         |            |             | J      | J       |      | A   | 6=       | Ş  | x   | E IR                                    | 7        | x                       | ¢          | A    | २        |          |     |                |     |    |
|              |              |        |        |     |     |          | (      | 51         | ŊŁ       | ) [           | p   | <b>n</b> 6 | 1                   | t        | ok         | , ,        | 0          | Г<br>0 | Ч    | )   | ,        |    |           |            |             |        |         |      | ſ   | 0        | iJ |     | a <sup>c</sup><br>€IR<br>A <sup>c</sup> | c        | IR                      | 0          | p    | ١Y       | 1 ह      | >   |                |     |    |
|              |              |        |        |     |     |          |        |            |          |               | U.  |            |                     |          | -          |            |            | 1      | J    |     |          |    |           |            |             |        |         |      |     |          |    |     |                                         |          |                         |            | •    |          |          |     |                |     |    |
| d uf         | <u>N</u> :   | 9      | 11     | 1 b | 1   | ۰t       |        | 4          | 9        | 5             | IR  | N          | 1                   | ſ        | b          | 0          | 41         | 10     | 11   | d   | i        | f  | ]         | r          | >           | D      | 6       | ; IF | 2   | J.       | t. |     | 4 4                                     | - 1      | B 9                     | 11         | l    | 0,       | r        | )   |                |     |    |
|              |              |        |        |     |     |          |        |            |          |               |     |            |                     |          |            |            |            |        |      |     |          |    |           |            |             |        |         |      |     |          |    |     |                                         |          |                         |            |      |          |          |     |                |     |    |
| to           | pr           | 0 d    | N      | 61  | ,   | C O      | n      | 1 y        | 0 0      | 6             | t   | 1          | p                   | 9 (      | ł          | S,         | , 1        | W      | l    | И   | l        | rd |           | C          | 0           | 11     | ı d     | 0    | N   | d        | b  | 0   | y y                                     | 10       | 11                      | d          | 1    | N        | 6        | 51  | 11             | 9   | R  |
|              |              | - 1 -  |        |     |     |          | 1      |            |          |               |     |            |                     |          |            |            |            |        |      |     |          |    |           |            |             | h      |         | _    |     |          |    |     | •                                       |          |                         |            |      |          |          |     |                |     |    |
| r <u>m</u> l | •            |        |        |     |     |          |        |            |          |               |     |            |                     |          |            |            |            |        |      |     |          |    |           |            |             |        |         |      |     |          |    |     |                                         |          |                         |            |      |          |          |     |                |     |    |
| ٤X.          |              | 4 10   |        |     | ,   | 2        |        | lle i      |          | 1             | U   | 1          | 0                   | <u> </u> |            |            | ^          |        | C 11 | 2   |          |    |           |            |             | ч      |         | 6    | Δ   | <i>c</i> | 10 | , N | 1                                       | 1        | ν.                      | 1          | <    | •        | . \      |     |                |     |    |
| <u>۱</u> ۸.  | - J  <br>+ V | 1 U    | n<br>N | Δ   | C   | R        | -<br>1 |            | s<br>( 1 | <u>ן</u><br>1 |     | <u>יי</u>  | 2                   | Z        | )<br>)     | 3          | 4,         | 1      | 6 II | `,  | 0        |    |           |            |             |        |         |      |     |          |    |     |                                         |          |                         |            |      |          |          |     |                |     |    |
|              |              |        | Ľ      | •   |     |          | -0 0   |            |          | ')            | 2   | 2          | Ч                   | L        | <u>ر</u>   |            |            |        |      | ()  | (.       |    |           |            | ,           |        | -       | -    | -   |          | †  | 10  | ¥ 3                                     | y        | 2                       | ?          | í    | 1,       | , 9      | 2)  |                |     |    |
|              |              |        |        | C   | 0 V | 1 d      | i t    | i o        | n        | 1             | f   | s Y        |                     |          |            |            |            |        |      |     |          |    |           | '          |             | İ      |         |      |     |          |    | 1   | 1                                       | Ż        | $\langle \cdot \rangle$ | +          |      | 7        | r=       | = / | 9 <sup>2</sup> | + ( | 22 |
|              |              |        |        |     |     |          |        |            |          |               |     | d          |                     |          |            |            |            |        |      |     |          |    |           | -          |             |        |         |      |     |          |    | X   | 4                                       | Ý        |                         |            |      | 1        | <b>۱</b> |     | -              |     | ~~ |
|              |              |        |        |     |     |          |        |            |          |               |     |            |                     |          |            |            |            |        |      |     |          |    | _         |            | -1          | 0      |         |      |     |          |    |     |                                         |          |                         | 0          | = ;  | X,       | ,        |     |                |     |    |
|              |              |        |        |     |     |          | _      | R          |          | R             |     |            |                     |          |            |            |            |        |      |     |          |    |           |            |             |        |         | _    |     | _        |    | _   | _                                       | -        | _                       |            | 2    |          | 1        |     |                |     |    |
| pro          | pg           | Ji     | t i    | 11  | :   | 10       | Ľ      | X          | , Υ      | /             | 61  | ,          | 10                  | p        | <b>,</b> 1 | 0 (        | j i        | L      | 9]   | 1   | p        | 9  | 66        | s.         |             |        |         |      |     | -        | +  | -1  | DY                                      |          | _                       | IF         | ۲    | ,        | 1        |     |                |     |    |
|              |              |        |        |     |     | n d      |        |            |          |               |     | Y          | i,                  | [        | q          | C          | <b>) /</b> | 11     | iv   | 1 1 | 0        | n  | 1         |            |             |        |         | •    |     | -        |    | -   |                                         | -        |                         | -          |      |          |          |     |                |     |    |
|              |              |        |        |     | f   | N N<br>C | Ċ      |            |          | <u>и</u>      |     | -          |                     |          |            |            | _          |        | ;    | •   | ^        | -1 |           | , 1        | _           | 0      | ~       |      |     |          |    |     |                                         |          |                         |            |      |          |          |     |                |     |    |
|              |              |        |        |     | 1.  | f        |        |            |          |               |     | C          |                     | ) (      | 10         |            | , [        | Ø      |      | J   | t        |    | l k       | J          |             | "b     | ۸<br>ار |      |     |          |    |     | "а                                      | IS P     | ı su                    | bse        | et o | of"      |          |     |                |     |    |
|              |              |        |        |     |     |          | k      | <u>,</u> c | IR       |               |     |            |                     |          |            |            |            |        |      |     |          |    |           |            | <u>" ()</u> |        | 1/      |      |     |          |    |     |                                         |          |                         |            |      |          |          |     |                |     |    |
| <b>٤X</b> .  | Y            | = 15   | 3      | Y   | '=  | R        |        |            |          |               |     |            |                     |          |            |            |            |        |      |     |          |    |           |            |             |        |         |      |     |          |    |     |                                         |          |                         |            |      |          |          |     |                |     |    |
| ٧٨.          | f            | IR     | 3 _    | 4   | IR  | 11       |        | c          | i 1      | 1             |     | nt         | 1                   | ) V      | 11         | 1.5        | )          |        |      |     |          |    |           |            |             |        |         |      |     |          |    |     |                                         |          |                         |            |      |          |          |     |                |     |    |
|              | 1            | -il/   |        |     | 11/ |          | 6      |            | 14       |               | , U |            |                     | 1 4      |            | <u>7</u> 3 | <b>,</b>   |        |      |     |          |    |           |            |             |        |         |      |     |          |    |     |                                         |          |                         |            |      |          |          |     |                |     |    |